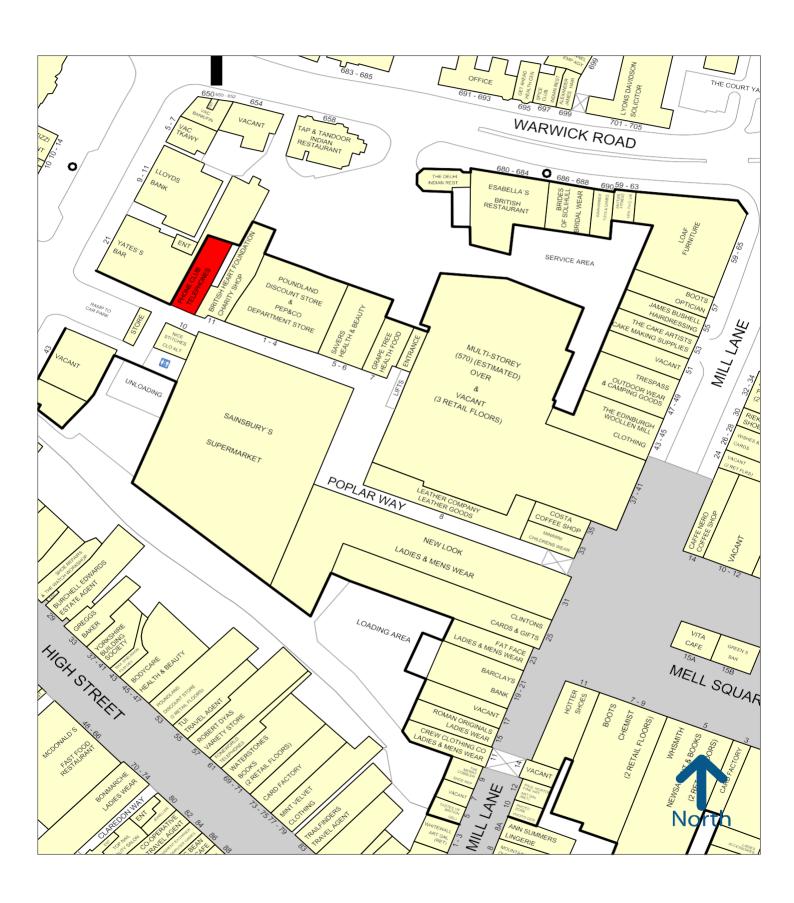

# **SOLIHULL**

10A, POPLAR WAY, MELL SQUARE, B91 3BX.

#### LOCATION

Solihull is one of the UK's most affluent towns and is located approximately 10 miles South East of Birmingham. Mell Square is a 500,000 sq ft open shopping centre and is anchored by **Dunelm, Boots, WH Smith** and **Sainsbury's**.

## **DESCRIPTION**

The property is situated within an extremely busy trading location within the covered Poplar Way mall.

Other nearby occupiers include **New Look**, **Poundland/PEP & Co, Savers, Grape Tree** etc.