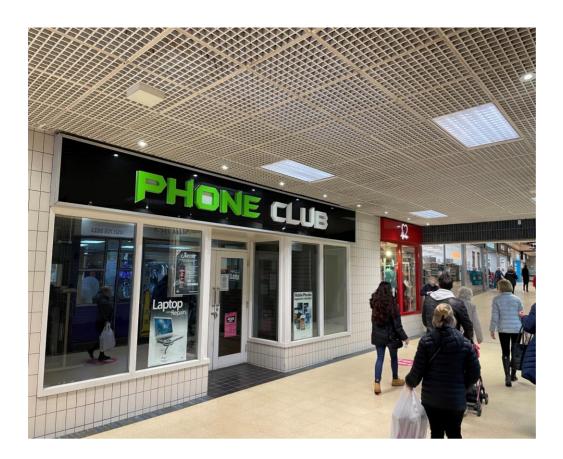

# **SOLIHULL**

10A, POPLAR WAY, MELL SQUARE, B91 3BX.

## **DESCRIPTION**

The property is situated within an extremely busy trading location within the covered Poplar Way mall.

Other nearby occupiers include **New Look**, **Poundland/PEP & Co, Savers, Grape Tree** etc.